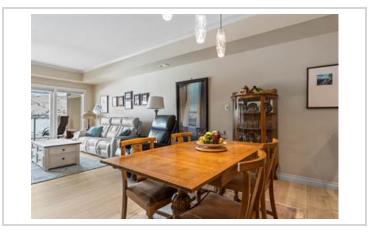

#### Description

Experience the epitome of luxurious living, spacious 2-bed, 2bath home opens up to breathtaking views of Okanagan Lake. This residence seamlessly blends the allure of resort living w/ comforts of home, offering an indulgent resort-like lifestyle w/ private pool, hot tub & well-equipped gym. Abundant common spaces invite you to unwind & socialize. Open concept design creates airy ambiance, w/ kitchen boasting SS appliances, granite counters, & under-cabinet lighting, centered around a 4-seat peninsula doubling as breakfast nook. Ample dining space flows into living room, complete w/ an inviting fireplace. Generously sized primary bedroom offers a personal haven featuring, a walk-in closet, fireplace, full ensuite & lake view! Complete w/ 2nd bedroom for den/office or guests. The outdoor charm extends to a sizeable, covered patio & an entrance-side common area w/ room for your stylish outdoor furnishings & alfresco living. This property redefines everyday living as an everlasting oasis! For more information on this terrific Vernon property please visit our website. Don't miss out! Book your private viewing today!