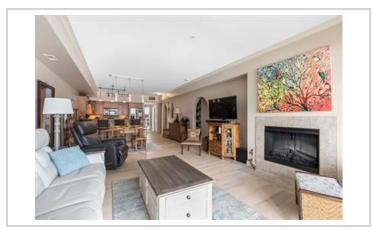

#### Description

Experience the epitome of luxurious living, spacious 2-bed, 2bath home opens up to breathtaking views of Okanagan Lake. This residence seamlessly blends the allure of resort living w/ comforts of home, offering an indulgent resort-like lifestyle w/ private pool, hot tub & well-equipped gym. Abundant common spaces invite you to unwind & socialize. Open concept design creates airy ambiance, w/ kitchen boasting SS appliances, granite counters, & under-cabinet lighting, centered around a 4-seat peninsula doubling as breakfast nook. Ample dining space flows into living room, complete w/ an inviting fireplace. Generously sized primary bedroom offers a personal haven featuring, a walk-in closet, fireplace, full ensuite & lake view! Complete w/ 2nd bedroom for den/office or guests. The outdoor charm extends to a sizeable, covered patio & an entrance-side common area w/ room for your stylish outdoor furnishings & alfresco living. This property redefines everyday living as an everlasting oasis! For more information on this terrific Vernon property please visit our website. Don't miss out! Book your private viewing today!