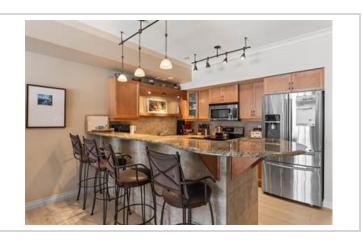

#### Description

Experience the epitome of luxurious living, spacious 2-bed, 2bath home opens up to breathtaking views of Okanagan Lake. This residence seamlessly blends the allure of resort living w/ comforts of home, offering an indulgent resort-like lifestyle w/ private pool, hot tub & well-equipped gym. Abundant common spaces invite you to unwind & socialize. Open concept design creates airy ambiance, w/ kitchen boasting SS appliances, granite counters, & under-cabinet lighting, centered around a 4-seat peninsula doubling as breakfast nook. Ample dining space flows into living room, complete w/ an inviting fireplace. Generously sized primary bedroom offers a personal haven featuring, a walk-in closet, fireplace, full ensuite & lake view! Complete w/ 2nd bedroom for den/office or guests. The outdoor charm extends to a sizeable, covered patio & an entrance-side common area w/ room for your stylish outdoor furnishings & alfresco living. This property redefines everyday living as an everlasting oasis! For more information on this terrific Vernon property please visit our website. Don't miss out! Book your private viewing today!