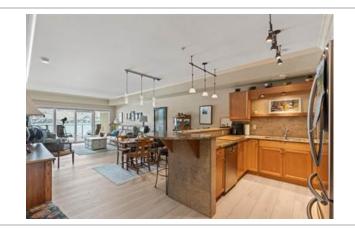

#### Description

Experience the epitome of luxurious living, spacious 2-bed, 2bath home opens up to breathtaking views of Okanagan Lake. This residence seamlessly blends the allure of resort living w/ comforts of home, offering an indulgent resort-like lifestyle w/ private pool, hot tub & well-equipped gym. Abundant common spaces invite you to unwind & socialize. Open concept design creates airy ambiance, w/ kitchen boasting SS appliances, granite counters, & under-cabinet lighting, centered around a 4-seat peninsula doubling as breakfast nook. Ample dining space flows into living room, complete w/ an inviting fireplace. Generously sized primary bedroom offers a personal haven featuring, a walk-in closet, fireplace, full ensuite & lake view! Complete w/ 2nd bedroom for den/office or guests. The outdoor charm extends to a sizeable, covered patio & an entrance-side common area w/ room for your stylish outdoor furnishings & alfresco living. This property redefines everyday living as an everlasting oasis! For more information on this terrific Vernon property please visit our website. Don't miss out! Book your private viewing today!