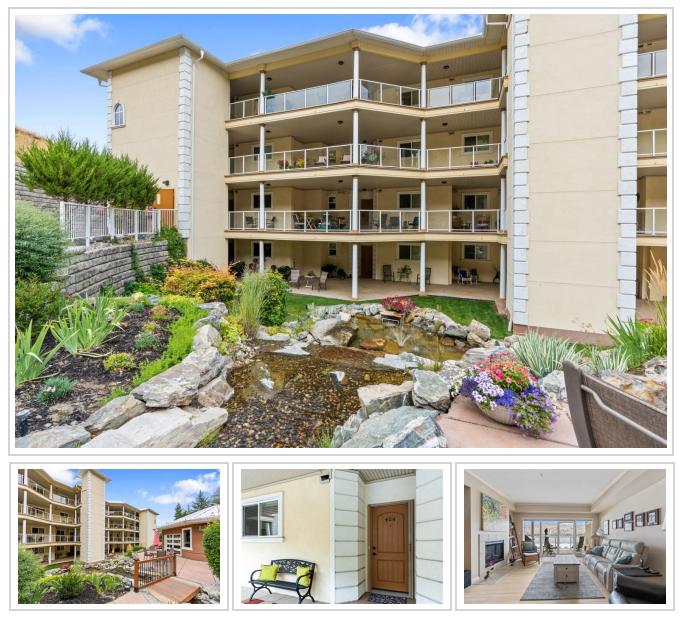

#### Description

Experience the epitome of luxurious living, spacious 2-bed, 2bath home opens up to breathtaking views of Okanagan Lake. This residence seamlessly blends the allure of resort living w/ comforts of home, offering an indulgent resort-like lifestyle w/ private pool, hot tub & well-equipped gym. Abundant common spaces invite you to unwind & socialize. Open concept design creates airy ambiance, w/ kitchen boasting SS appliances, granite counters, & under-cabinet lighting, centered around a 4-seat peninsula doubling as breakfast nook. Ample dining space flows into living room, complete w/ an inviting fireplace. Generously sized primary bedroom offers a personal haven featuring, a walk-in closet, fireplace, full ensuite & lake view! Complete w/ 2nd bedroom for den/office or guests. The outdoor charm extends to a sizeable, covered patio & an entrance-side common area w/ room for your stylish outdoor furnishings & alfresco living. This property redefines everyday living as an everlasting oasis! For more information on this terrific Vernon property please visit our website. Don't miss out! Book your private viewing today!