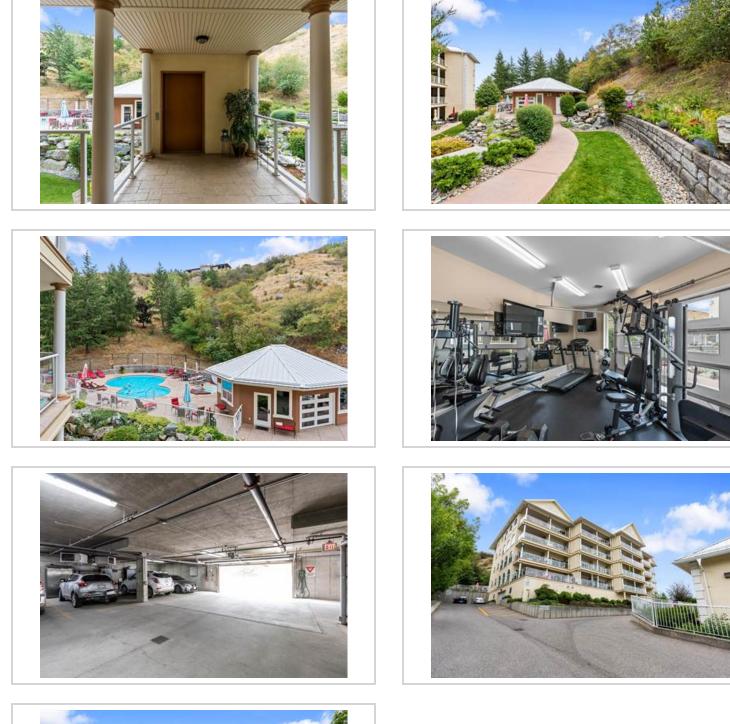

#### Description

Experience the epitome of luxurious living, spacious 2-bed, 2bath home opens up to breathtaking views of Okanagan Lake. This residence seamlessly blends the allure of resort living w/ comforts of home, offering an indulgent resort-like lifestyle w/ private pool, hot tub & well-equipped gym. Abundant common spaces invite you to unwind & socialize. Open concept design creates airy ambiance, w/ kitchen boasting SS appliances, granite counters, & under-cabinet lighting, centered around a 4-seat peninsula doubling as breakfast nook. Ample dining space flows into living room, complete w/ an inviting fireplace. Generously sized primary bedroom offers a personal haven featuring, a walk-in closet, fireplace, full ensuite & lake view! Complete w/ 2nd bedroom for den/office or guests. The outdoor charm extends to a sizeable, covered patio & an entrance-side common area w/ room for your stylish outdoor furnishings & alfresco living. This property redefines everyday living as an everlasting oasis! For more information on this terrific Vernon property please visit our website. Don't miss out! Book your private viewing today!