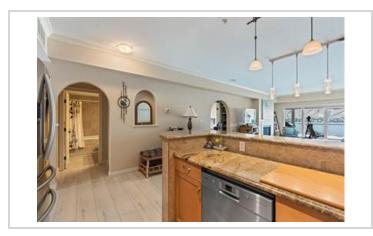

#### Description

Experience the epitome of luxurious living, spacious 2-bed, 2bath home opens up to breathtaking views of Okanagan Lake. This residence seamlessly blends the allure of resort living w/ comforts of home, offering an indulgent resort-like lifestyle w/ private pool, hot tub & well-equipped gym. Abundant common spaces invite you to unwind & socialize. Open concept design creates airy ambiance, w/ kitchen boasting SS appliances, granite counters, & under-cabinet lighting, centered around a 4-seat peninsula doubling as breakfast nook. Ample dining space flows into living room, complete w/ an inviting fireplace. Generously sized primary bedroom offers a personal haven featuring, a walk-in closet, fireplace, full ensuite & lake view! Complete w/ 2nd bedroom for den/office or guests. The outdoor charm extends to a sizeable, covered patio & an entrance-side common area w/ room for your stylish outdoor furnishings & alfresco living. This property redefines everyday living as an everlasting oasis! For more information on this terrific Vernon property please visit our website. Don't miss out! Book your private viewing today!